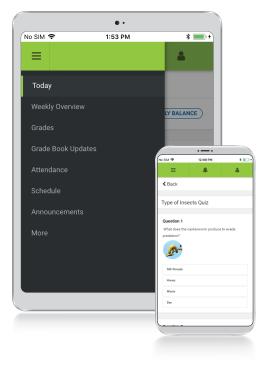

- » Announcements
- » Assignments
- » Attendance
- » Grades

» Meal/Fee Payments

### Announcements

Quickly see district announcements as they are posted.

#### Assignments

Browse assignments by specific class or due date.

#### Attendance

Review attendance events in summary and detail form.

### Grades

Immediate access to grades as they are posted.

#### Meal/Fee Payments Make payments for meal

Make payments for meal accounts and pay fees.

Infinite Campus Mobile Apps can be downloaded through the Apple App Store or Google Play Store